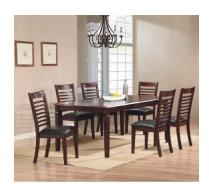

## \*7 PIECE SANTE FE DINING SET

\$1,999.95

Hardwood table set with 6 chairs - butterfly leaf stores inside the table.

## **PRICE DROP**

A favourite contemporary/transitional dining among our customers! 100% solid hardwood table and choice of chairs in dark chocolate finish. Beveled edges and square legs/pedestal accentuate its simplicity in design. Made of solid hardwood.

Manufacturer: WINNERS ONLY

Collection: Sante FeFinish: Dark ChocolateMaterial: Hardwood

• **Product Type:** Dining Set

• Features:

Solid hardwood

Soft rounded edges on table

• 18" butterfly leaf stores inside